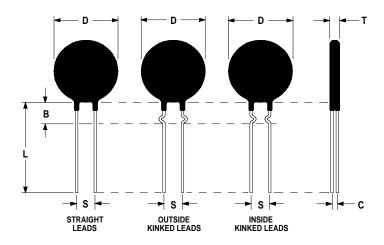

## **Mechanical Specifications:**

| D                | $8.0 \pm 0.5 \text{ mm}$  |
|------------------|---------------------------|
| T                | $4.0 \pm 0.4 \text{ mm}$  |
| Lead Diameter    | $0.5 \pm 0.1 \text{ mm}$  |
| S                | $6.4 \pm 2.0 \text{ mm}$  |
| L                | $38.0 \pm 3.0 \text{ mm}$ |
| Straight Leads   | $5.0 \pm 1.0 \text{ mm}$  |
| Coating Run Down |                           |
| В                | $5.0 \pm 0.50 \text{ mm}$ |
| С                | $1.50 \pm 0.2 \text{ mm}$ |